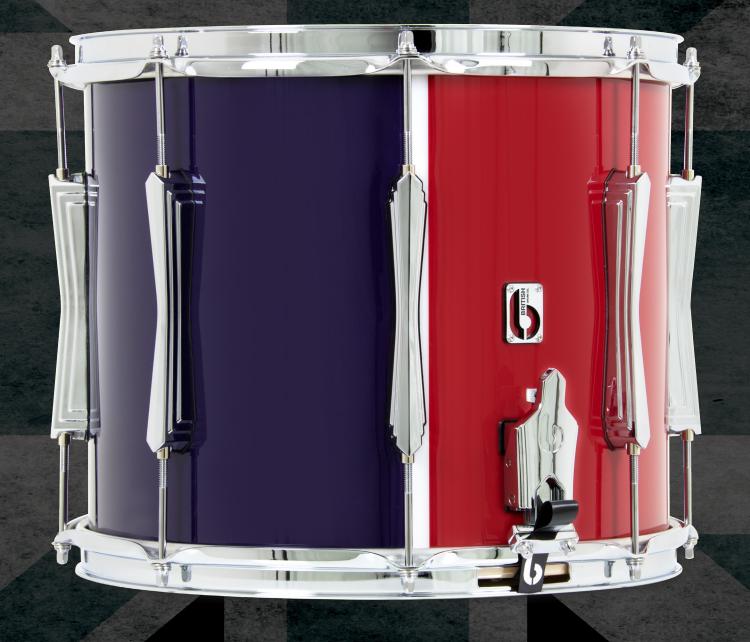

## A STEP IN THE RIGHT DIRECTION

To continue on the legacy of the innovative Regimental Series by British Drum Co., we have announced the RS1-P snare drum.

Hand-built with an 8ply 5mm grade A Scandinavian Birch shell, the 14 x 12" snare drum includes a 45° bearing edge and Palladium Mk2 snare strainer on the lower head only, alongside a Magnetik drum key.

The RS1P is finished in our signature Art-Deco inspired Palladium hardware, with the aim to deliver a stylish look with reliable functionality.

- 14" x 12" Single Lower Snare Strainer
- Weight 4.6kg
- 8-ply 5mm Grade A Scandinavian Birch
- 45° Bearing Edges
- Pre-dampened Batter Head
- Triple Flange Steel Hoops
- Mk II Palladium Strainer
- Palladium Lugs
- Polished Steel Ball Feet (optional extra)
- Supplied with a British Drum Co. Magnetik marching drum key as standard
- Available in Gloss Black, Gloss White and Military Red & Blue Livery