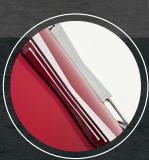

## A STEP IN THE RIGHT DIRECTION

To continue on the legacy of the innovative Regimental Series by British Drum Co., we have announced the RS1-P snare drum.

Hand-built with an 8ply 5mm grade A Scandinavian Birch shell, the 14 x 12" snare drum includes a 45° bearing edge and Palladium Mk2 snare strainer on the lower head only, alongside a Magnetik drum key.

The RS1P is finished in our signature Art-Deco inspired Palladium hardware, with the aim to deliver a stylish look with reliable functionality.

- 14" x 12" Single Lower Snare Strainer
- Weight 4.6kg
- 8-ply 5mm Grade A Scandinavian Birch
- 45° Bearing Edges
- Pre-dampened Batter Head
- Triple Flange Steel Hoops
- Mk II Palladium Strainer
- Palladium Lugs
- Polished Steel Ball Feet (optional extra)
- Supplied with a British Drum Co. Magnetik marching drum key as standard
- Available in Gloss Black, Gloss White and Military Red & Blue Livery