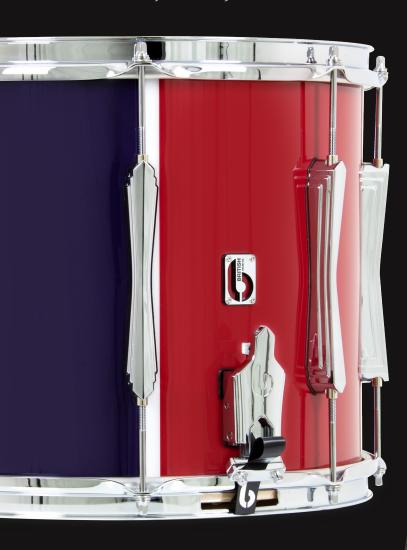

## A STEP IN THE RIGHT DIRECTION

To continue on the legacy of the innovative Regimental Series by British Drum Co., we have announced the RS1-P snare drum.

Hand-built with an 8ply 5mm grade A Scandinavian Birch shell, the 14 x 12" snare drum includes a 45° bearing edge and Palladium Mk2 snare strainer on the lower head only, alongside a Magnetik drum key.

The RS1P is finished in our signature Art-Deco inspired Palladium hardware, with the aim to deliver a stylish look with reliable functionality.

- 14" x 12" Single Lower Snare Strainer
- Weight 4.6kg
- 8-ply 5mm Grade A Scandinavian Birch
- 45° Bearing Edges
- Pre-dampened Batter Head
- Triple Flange Steel Hoops
- Mk II Palladium Strainer
- Palladium Lugs
- Polished Steel Ball Feet (optional extra)
- Supplied with a British Drum Co. Magnetik marching drum key as standard
- Available in Gloss Black, Gloss White and Military Red & Blue Livery